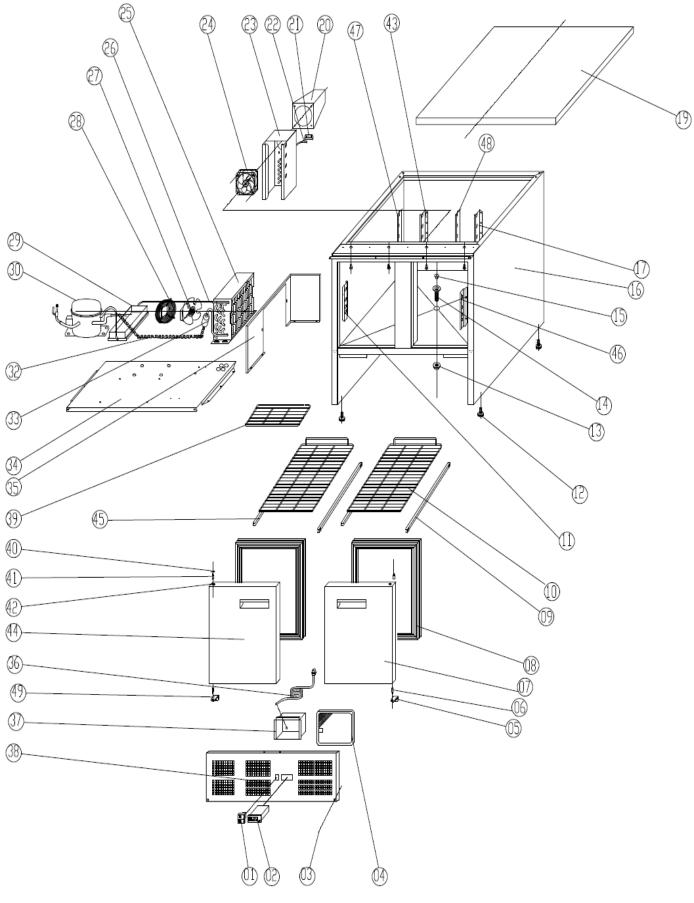

Exploded diagram and spare parts list – CL108

| Exploded diagram and spare parts list – CL108                    | r d.d.  | Cl .           | D                       |
|------------------------------------------------------------------|---------|----------------|-------------------------|
| Machine                                                          | Explode | Code           | Description             |
| Polar Refrigerated Counter with Marble Work top - 2 doors 240Ltr | 1       | AB308          | Main Switch             |
| Polar Refrigerated Counter with Marble Work top - 2 doors 240Ltr | 2       | AB363          | Digital Thermostat      |
| Polar Refrigerated Counter with Marble Work top - 2 doors 240Ltr | 3       | AA631          | Plastic Cap             |
| Polar Refrigerated Counter with Marble Work top - 2 doors 240Ltr | 4       | AA694          | Filter                  |
| Polar Refrigerated Counter with Marble Work top - 2 doors 240Ltr | 5       | AG159          | Down Hinge Right        |
| Polar Refrigerated Counter with Marble Work top - 2 doors 240Ltr | 6       | AB356          | Down Hinge Axis         |
| Polar Refrigerated Counter with Marble Work top - 2 doors 240Ltr | 7       |                | Door                    |
| Polar Refrigerated Counter with Marble Work top - 2 doors 240Ltr | 8       | AB321          | Gasket                  |
| Polar Refrigerated Counter with Marble Work top - 2 doors 240Ltr | 9       | AB545          | Guide Right             |
| Polar Refrigerated Counter with Marble Work top - 2 doors 240Ltr | 10      | AB385          | Shelf                   |
| Polar Refrigerated Counter with Marble Work top - 2 doors 240Ltr | 11      | <b>*</b>       | Front Side Support Left |
| Polar Refrigerated Counter with Marble Work top - 2 doors 240Ltr | 12      | AB361          | Foot                    |
| Polar Refrigerated Counter with Marble Work top - 2 doors 240Ltr | 13      | AA634          | Drain Pipe Nut          |
| Polar Refrigerated Counter with Marble Work top - 2 doors 240Ltr | 14      | AA637          | Drain Pipe              |
| Polar Refrigerated Counter with Marble Work top - 2 doors 240Ltr | 15      | AA638          | Drain Pipe Cover        |
| Polar Refrigerated Counter with Marble Work top - 2 doors 240Ltr | 16      | <b>~</b>       | Body                    |
| Polar Refrigerated Counter with Marble Work top - 2 doors 240Ltr | 17      | <b>~</b>       | Back Support Right      |
| Polar Refrigerated Counter with Marble Work top - 2 doors 240Ltr | 19      | <b>*</b>       | Тор                     |
| Polar Refrigerated Counter with Marble Work top - 2 doors 240Ltr | 20      | <b>~</b>       | Airflow Duct            |
| Polar Refrigerated Counter with Marble Work top - 2 doors 240Ltr | 21      | AA639          | Sensor Fixed Clip       |
| Polar Refrigerated Counter with Marble Work top - 2 doors 240Ltr | 22      | AC614          | NTC Probes              |
| Polar Refrigerated Counter with Marble Work top - 2 doors 240Ltr | 23      | ( <del>*</del> | Circle Fan Support      |
| Polar Refrigerated Counter with Marble Work top - 2 doors 240Ltr | 24      | AB339          | Circle Fan              |
| Polar Refrigerated Counter with Marble Work top - 2 doors 240Ltr | 25      | AA906          | Condenser               |
| Polar Refrigerated Counter with Marble Work top - 2 doors 240Ltr | 26      | AE831          | Discharge Tube          |
| Polar Refrigerated Counter with Marble Work top - 2 doors 240Ltr | 27      | AB309          | Condenser Fan           |
| Polar Refrigerated Counter with Marble Work top - 2 doors 240Ltr | 28      | AA658          | Basket Guard Grill      |
| Polar Refrigerated Counter with Marble Work top - 2 doors 240Ltr | 29      | AB984          | Water Pan               |
| Polar Refrigerated Counter with Marble Work top - 2 doors 240Ltr | 30      | AG014          | Compressor (R600a)      |
| Polar Refrigerated Counter with Marble Work top - 2 doors 240Ltr | 32      | <b>~</b>       | Capillary               |
| Polar Refrigerated Counter with Marble Work top - 2 doors 240Ltr | 33      | AB163          | Filter Drier            |
| Polar Refrigerated Counter with Marble Work top - 2 doors 240Ltr | 34      | <b>~</b>       | Unit Board              |
| Polar Refrigerated Counter with Marble Work top - 2 doors 240Ltr | 35      | <b>~</b>       | Condensor Cover Board   |
| Polar Refrigerated Counter with Marble Work top - 2 doors 240Ltr | 36      | <b>~</b>       | Plug                    |
| Polar Refrigerated Counter with Marble Work top - 2 doors 240Ltr | 37      | AA728          | Junction Box            |
| Polar Refrigerated Counter with Marble Work top - 2 doors 240Ltr | 38      | AA795          | Front Panel             |
| Polar Refrigerated Counter with Marble Work top - 2 doors 240Ltr | 39      | AF559          | Floor Protector Shelf   |
| Polar Refrigerated Counter with Marble Work top - 2 doors 240Ltr | 40      | AG157          | Nut                     |
| Polar Refrigerated Counter with Marble Work top - 2 doors 240Ltr | 41      | AE826          | Door Hinge Axis         |

## Exploded diagram and spare parts list – CL108

| Polar Refrigerated Counter with Marble Work top - 2 doors 240Ltr    | 42 | AE827    | Door Bushing             |
|---------------------------------------------------------------------|----|----------|--------------------------|
| Polar Refrigerated Counter with Marble Work top - 2 doors 240Ltr    | 43 | <b>~</b> | Back Middle Support Left |
| Polar Refrigerated Counter with Marble Work top - 2 doors 240Ltr    | 44 | 2        | Door                     |
| Polar Refrigerated Counter with Marble Work top - 2 doors 240Ltr    | 45 | AB375    | Guide Left               |
| Polar Refrigerated Counter with Marble Work top - 2 doors 240Ltr    | 46 | <b>~</b> | Front Side Support Right |
| Polar Refrigerated Counter with Marble Work top - 2 doors 240Ltr    | 47 | <b>~</b> | Back Support Left        |
| Polar Refrigerated Counter with Marble Work top - 2 doors 240Ltr 48 | 48 | <b>*</b> | Back Middle Support      |
|                                                                     | 70 |          | Right                    |
| Polar Refrigerated Counter with Marble Work top - 2 doors 240Ltr    | 49 | AG158    | Down Hinge Left          |